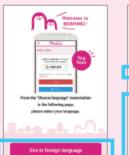

※ Apple および Apple ロゴは米国その他の国で登録された Apple Inc. の商標です。 App Store は、Apple Inc. のサービスマークです。 Google Play および Google Play ロゴは Google LLC の商標です。

STEP **2** 

Let's set the display to the language you want to use!

Please tap [Use in foreign language]. Then select the language you want to use from [Select Language] and register using the account you already have

【Use in foreign language】をタップしてください。 その後、【Select Lanhuage】からご利用になりたい 言語を選択し、お持ちのアカウントで登録してください。 2