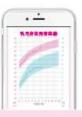

## **Growth graph**

You can easily record your weight while pregnant and your baby's growth, as well as automatically display this information on a graph.

妊娠中の体重や赤ちゃんの成長を簡単に記録することができ、自動で グラフ上に表示することができます。