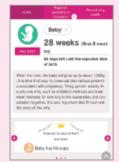

## **Growth graph**

You can easily record your weight while pregnant and your baby's growth, as well as automatically display this information on a graph.

妊娠中の体重や赤ちゃんの成長を簡単に記録することができ、自動で グラフ上に表示することができます。

#### **Notification of Immunization Date**

Depending on your child's birthday and the last vaccination date, the optimal inoculation date is automatically displayed.

あなたの子供の誕生日と最後の予防接種日に応じて、最適接種日が自動的に表示されます。

A push notification will be delivered when the vaccination scheduling date approaches.

予防接種予定日が近づくと、プッシュ通知が配信されます。

※ This service is based on the Japanese system. 本サービスは日本の制度に基づいています。

(地域情報の閲覧)